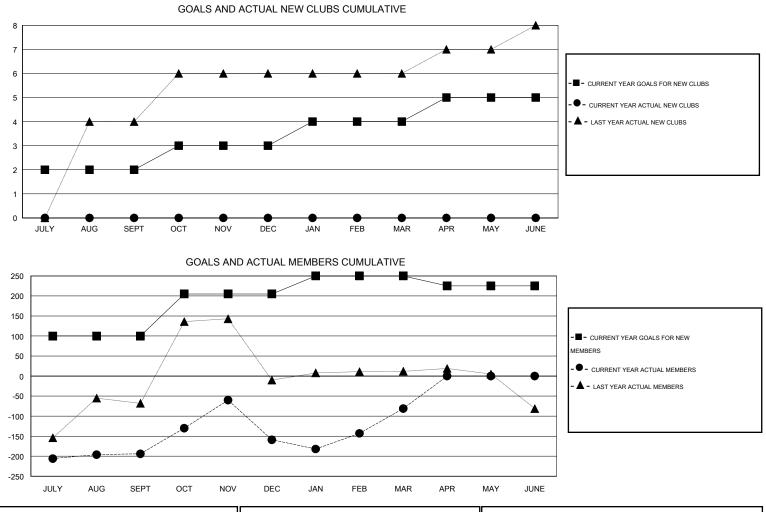

## District 316 F

Results as of: 3/31/2016

| LOCATION INDIA | ١. |
|----------------|----|
|----------------|----|

| GMT: ER GURUNATHAN             |        |                  | LOCATIO   | INDIA            | -                |               |                    |                                     | GMT CA 6           |                  |
|--------------------------------|--------|------------------|-----------|------------------|------------------|---------------|--------------------|-------------------------------------|--------------------|------------------|
| Clubs<br>RESULTS FOR 2015-2016 |        |                  |           |                  |                  |               |                    | Members                             |                    |                  |
|                                |        |                  |           |                  |                  |               | RESU               | JLTS FOR 2015-2016                  |                    |                  |
| QUARTE                         | ER     | NEW CLUB<br>GOAL | NEW CLUBS | DROPPED<br>CLUBS | NET<br>GAIN/LOSS | QUARTER       | NEW MEMBER<br>GOAL | CHARTER AND<br>NEW MEMBERS<br>ADDED | DROPPED<br>MEMBERS | NET<br>GAIN/LOSS |
| JULY/AU                        | G/SEPT | 2                | 0         | 1                | -1               | JULY/AUG/SEPT | 100                | 107                                 | 301                | -194             |
| OCT/NOV                        | //DEC  | 1                | 0         | 6                | -6               | OCT/NOV/DEC   | 105                | 184                                 | 149                | 35               |
| JAN/FEB/                       | /MAR   | 1                | 0         | 1                | -1               | JAN/FEB/MAR   | 45                 | 110                                 | 32                 | 78               |
| APR/MAY                        | //JUNE | 1                | 0         | 0                | 0                | APR/MAY/JUNE  | -25                | 0                                   | 0                  | 0                |

| DROPPED CLUBS: 8 |     | 55 CLUBS OF 87 ADDED 1 OR MORE | GENDER DISTRIBUTION   |                |     |
|------------------|-----|--------------------------------|-----------------------|----------------|-----|
|                  |     | NEW MEMBERS                    | MALE                  | 2,411 (81.98%) |     |
|                  |     |                                | FEMALE                | 530 (18.02%)   |     |
| DROPPED MEMBERS  |     |                                |                       |                |     |
| DECEASED         | 4   | CLICK HERE FOR HEALTH          |                       |                | 751 |
| CLUB CANCELLED   | 113 | ASSESSMENT DATA                | FAMILY UNIT MEMBERS   |                |     |
| OTHER            | 363 |                                | HEAD OF HOUSEHOLD     |                |     |
| TOTAL            | 480 |                                | NON-HEAD OF HOUSEHOLD |                |     |